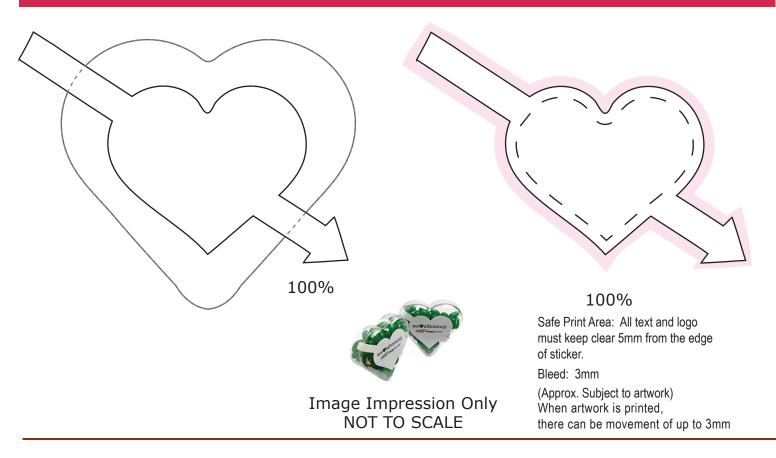

## **Product Code** : CC030A

Acrylic Heart filled with 50g Mini Jelly Beans Description

Order#

Company Name

Contact

Jelly Bean Colour

Sticker Size Heart Area 53mmW x 44mmH

Arrow 25mmW x 10mmH either side of heart

Print Colour **Customer must provide PMS Colour print guide** 

Quantity

Delivery Date

Please note: Stickers are printed digitally, please provide PMS colours if a close match is crucial and please inform us of this when ordering. If PMS colours are not provided we will print directly from the file and resulting print will be taken as correct. Not all PMS colours can be matched. Exact PMS colour match is NOT guaranteed. It is highly recommended that editable linework is provided, without this we cannot be held responsible for colour discrepancies